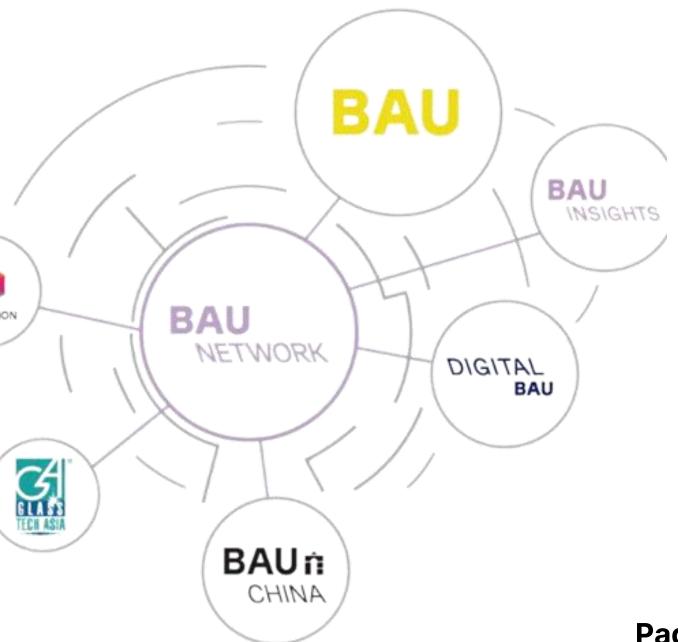

#### JOIN OUR NETWORK

All about MMI Asia and the BAU Network

### Data and statistics from 2024 show

Don't miss out and secure your spot now

BAU, the world's leading trade fair for architecture, materials and systems, combines other trade fairs, including Glasstech Asia and Fenestration Asia, on relevant focus topics in the construction industry in the BAU Network. BAU Insights supplements the BAU Network as a year-round industry platform.

### **Messe München**

MMI Asia is a full subsidiary of one of the world's largest and leading exhibition organizers; Messe München GmbH (MMG). MMI Asia was established in Singapore in 1992 and is now embarking on a significant growth and expansion program, bringing some of MMG's world leading brands to the ASEAN market. MMG is the owner and organizer of the world's leading trade fair for Architecture, Materials and Systems, under the BAU Network, together with Glasstech and Fenestration Asia.