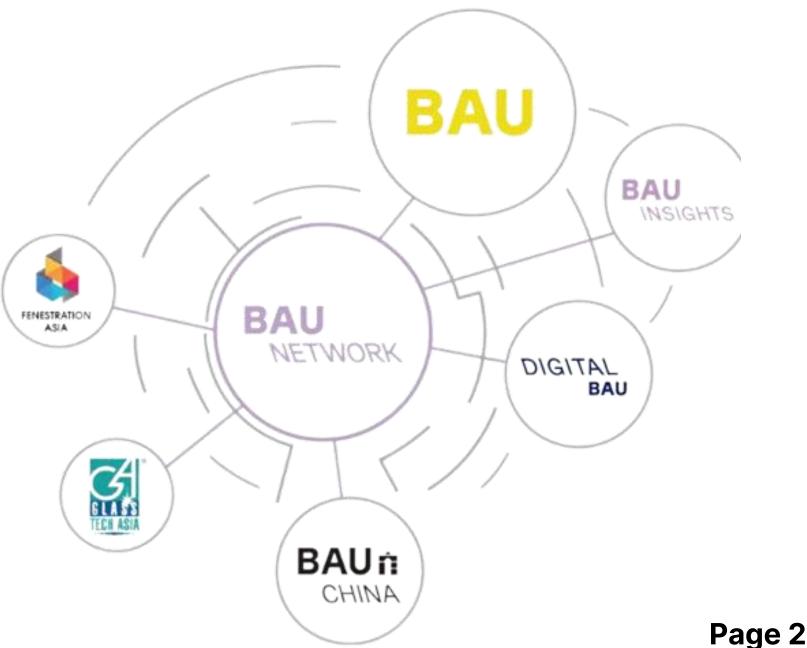

#### JOIN OUR NETWORK

All about MMI Asia and the BAU Network

### Data and statistics from 2024 show

Don't miss out and secure your spot now

BAU, the world's leading trade fair for architecture, materials and systems, combines other trade fairs, including Glasstech Asia and Fenestration Asia, on relevant focus topics in the construction industry in the BAU Network. BAU Insights supplements the BAU Network as a year-round industry platform.

### **Messe München**

MMI Asia is a full subsidiary of one of the world's largest and leading exhibition organizers; Messe München GmbH (MMG). MMI Asia was established in Singapore in 1992 and is now embarking on a significant growth and expansion program, bringing some of MMG's world leading brands to the ASEAN market. MMG is the owner and organizer of the world's leading trade fair for Architecture, Materials and Systems, under the BAU Network, together with Glasstech and Fenestration Asia.