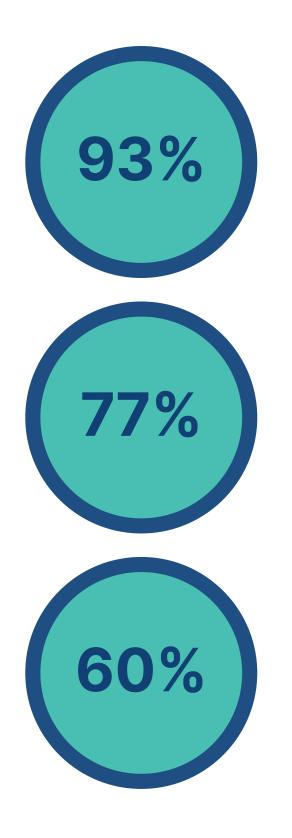

### DATA AND STATISTICS FROM GAFA 2024

of trade visitors are satisfied with Glasstech and Fenestration Asia 2024

visited the show seeking partnerships and deals

of trade visitors are mid-management level and above